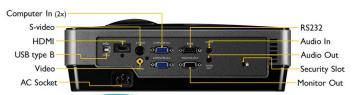

## **Digital Projector**

JUST PROJECTORS

Freephone 0800 027 7785 / 01189 070703

| Display Technology          | DLP® by Texas Instruments®                                                                                                                                                                                       |                                                   |
|-----------------------------|------------------------------------------------------------------------------------------------------------------------------------------------------------------------------------------------------------------|---------------------------------------------------|
| Native Resolution           | SVGA (800 x 600)                                                                                                                                                                                                 |                                                   |
| Resolution Supported        | VGA (640 x 480) to UXGA (1600 x 1200)                                                                                                                                                                            |                                                   |
| Brightness                  | 2700 ANSI Lumens                                                                                                                                                                                                 |                                                   |
| Contrast Ratio              | 10,000:1 (Full on / Full off)                                                                                                                                                                                    |                                                   |
| Image Size                  | 30" to 300"                                                                                                                                                                                                      |                                                   |
| Throw Ratio                 | I.97 to 2.17 (50" @ 2 meter)                                                                                                                                                                                     |                                                   |
| Zoom Ratio                  | Manual Zoom, 1.10:1                                                                                                                                                                                              |                                                   |
| Projection Offset           | 120% ±5%                                                                                                                                                                                                         |                                                   |
| Keystone correction         | ID, vertical +/- 40 degrees                                                                                                                                                                                      |                                                   |
| Lens                        | F = 2.51 ~ 2.69, f = 21.95 ~ 24.18 mm                                                                                                                                                                            |                                                   |
| Lamp Life*                  | 190W, 4500 / 6000 / 6500 hours (Normal / Economic / SmartEco mode)                                                                                                                                               |                                                   |
| Lamp Warranty               | 12 months or 2,000 cumulative hours whichever comes first                                                                                                                                                        |                                                   |
| Operational Noise           | 29 / 27 dB (Normal / Economic mode)                                                                                                                                                                              |                                                   |
| Displayable Colours         | Full 1.07 billion color palette                                                                                                                                                                                  |                                                   |
| Aspect Ratio                | 4:3 Native, 5 aspect ratio selectable                                                                                                                                                                            |                                                   |
| Horizontal Frequency        | 31 ~ 90 kHz                                                                                                                                                                                                      |                                                   |
| Vertical Scan Rate          | 50 ~ 120 Hz                                                                                                                                                                                                      |                                                   |
| Interface                   | Computer in (D-sub 15pin) x 2                                                                                                                                                                                    | Audio in (Mini Jack) x I                          |
|                             | (shared with Component)                                                                                                                                                                                          | Audio out (Mini Jack) x I                         |
|                             | Monitor out (D-sub 15pin) x I                                                                                                                                                                                    | Speaker 2W x I                                    |
|                             | HDMI vI.3 xI                                                                                                                                                                                                     | USB (Type B) x I (Download & Page up/down)        |
|                             | Composite Video in (RCA) x I                                                                                                                                                                                     | RS232 (DB-9pin) x I                               |
|                             | S-Video in (Mini DIN 4pin) x I                                                                                                                                                                                   | 10202 (00 ypiii) X :                              |
|                             | Video Compatibility NTSC / PA                                                                                                                                                                                    | I / SECAM                                         |
| Compatibility               | HDTV Compatibility 480i / 480p / 576i / 576p / 720p / 1080i / 1080p                                                                                                                                              |                                                   |
|                             | PC: 120Hz Frame Sequential 3D for resolutions up to WXGA                                                                                                                                                         |                                                   |
|                             | 3D Compatibility PC: 60Hz Top-bottom 3D for resolutions up to SXGA+                                                                                                                                              |                                                   |
|                             |                                                                                                                                                                                                                  | z Frame Sequential 3D for resolutions up to 480i  |
| Dimensions (HxWxD)          | 124 × 302 × 232.7 mm                                                                                                                                                                                             | 2 Traine Sequential 3D for resolutions up to 4001 |
| Weight                      | Net weight: 2.5 kg.   Gross weight: 3                                                                                                                                                                            | 3.5 kg                                            |
| Auto Switching Power Supply | 100 to 240 VAC, 50/60 Hz                                                                                                                                                                                         |                                                   |
| Auto Switching Fower Supply | Normal mode: 245 W, Standby < IW                                                                                                                                                                                 |                                                   |
| Power consumption           | SmartEco mode: 120W (will vary depending on the projected content)                                                                                                                                               |                                                   |
| On Screen Display Languages |                                                                                                                                                                                                                  |                                                   |
|                             | Arabic / Bulgarian / Croatian / Czech / Danish / Dutch / English / Finnish / French / German / Greek / Hindi / Hungarian / Indonesian / Italian / Japanese / Korean / Norwegian / Polish / Portuguese / Romanian |                                                   |
|                             | Russian / Simplified Chinese / Spanish / Swedish / Thai / Traditional Chinese / Turkish (28 Languages)                                                                                                           |                                                   |
| A I' M . I                  |                                                                                                                                                                                                                  |                                                   |
| Application Modes           | Dynamic / sRGB / Presentation / Cinc                                                                                                                                                                             |                                                   |
| Functions                   | SmartEco                                                                                                                                                                                                         | Instant Restart                                   |
|                             | BrilliantColor™                                                                                                                                                                                                  | Quick Auto Search                                 |
|                             | Closed Captioning                                                                                                                                                                                                | Wall Color Correction                             |
|                             | 3D Color Management                                                                                                                                                                                              | Freeze + blank                                    |
|                             | Digital Zoom (x2)                                                                                                                                                                                                | Auto Off                                          |
|                             | HDTV Compatible                                                                                                                                                                                                  | Security Password                                 |
|                             | Windows 7 Certified                                                                                                                                                                                              | Security Bar + K-locker slot                      |
|                             | High Altitude Mode                                                                                                                                                                                               | Presentation Timer                                |
| Accessories Included        | Quick Start Guide                                                                                                                                                                                                | VGA Cable                                         |
|                             | Manual CD                                                                                                                                                                                                        | Power Cord                                        |
|                             | Remote Control w/battery                                                                                                                                                                                         |                                                   |
|                             |                                                                                                                                                                                                                  |                                                   |
|                             | Presentation Plus                                                                                                                                                                                                | Spare Lamp Kit                                    |
| Accessories Optional        | Presentation Plus<br>RS232 Cable                                                                                                                                                                                 | Spare Lamp Kit<br>Ceiling mount                   |